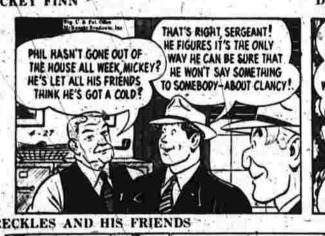

| 1 1 1 1 1 1 1 1 1 1 1 1 1 1 1 1 1 1 1 |       | 100   | 33    | 193   | 39   | 1     | 31      |      |        | 50                   | 53     | 15   |

BY AL VERMEER















Rockville

O'Loughlin, Hammer Urged

By Democrats for Key Posts

Rockivils, April 27 (Special)

Atty. Francis T. O'Loughlin was overwhelmingly endursed by the Damocratic Town Committee for the position of City Court judge last night. Atty, Harry Hammer was unanimously endorsed for that of corporation counsel.

The positions become vacant Tuesday when Judge Robert J. Pigeon's resignations become the fit of this resignations to Gov. Abrishma. A. Ribleon and Mayor Herman G. Olson last weekend.

Governor to Act

Atty, O'Loughlin's name will be recommended to Gov. Ribleon, who has the power of appointing judges. Atty. Hammer's name will be recommended to the Committee for make a study of the situation. This was lost 23 The second action sought the recommended to the Common Council, whic