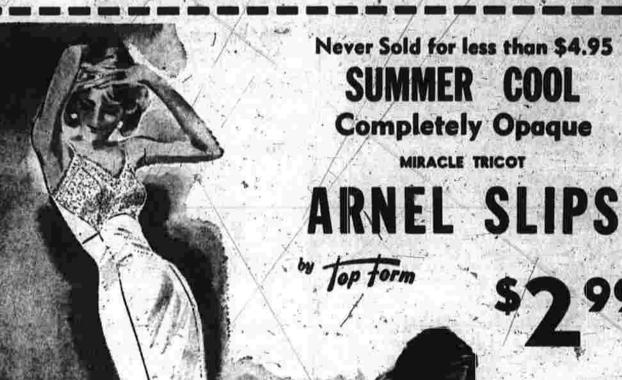

Reversible Sheen Gabardine Sixes 12 to 14

bottom. Two roomy slash pockets. Water repellen crease, spot and wind resistant.

opaque sips of new Arnel, the absorbent' miracle tricot with pretested performance. Never lose
their shape, won't wrinkle, drip
dry quickly, never need troning.
They're made of Arnel triacetate—
the wonder-fibre by Celanese.
Wash by hand or in a washing
machine—they'll stay crispy fresh,
cool and never feel clammy even